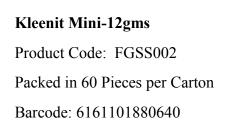

## **KLEENIT/STEELEX SPIRAL SCOURER**

Kleenit Mega-35gms Product Code:FGSS004 Packed in 28 Pieces per Carton Barcode: 6161101880664

Kleenit Tub-18gms Product Code:FGSS001 Packed in 48 Pieces per Carton Barcode:6161101880145 Kleenit Midi-18gms Product Code: FGSS003 Packed in 45 Pieces per Carton Barcode: 6161101880657 Kleenit Midi-Twin Product Code: FGSS007 Packed in 34 Twin Packs per Carton Barcode:6161101880671