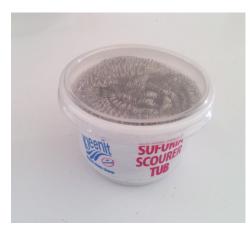

## **KLEENIT/STEELEX SPIRAL SCOURER**

Kleenit Mega-35gms Product Code:FGSS004 Packed in 28 Pieces per Carton Barcode: 6161101880664

Kleenit Tub-18gms Product Code:FGSS001 Packed in 48 Pieces per Carton Barcode:6161101880145 Kleenit Midi-18gms Product Code: FGSS003 Packed in 45 Pieces per Carton Barcode: 6161101880657 Kleenit Midi-Twin Product Code: FGSS007 Packed in 34 Twin Packs per Carton Barcode:6161101880671