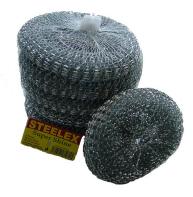

Steelex Super Shine
Product Code: FGSH001
Packed in 5 pieces x 100 nets per Carton
Barcode: 61611018718

Kleenit Card-10gms Product Code:FGSS009 Packed in 12 Pieces in 12 Packs per Carton Barcode:6161101880558